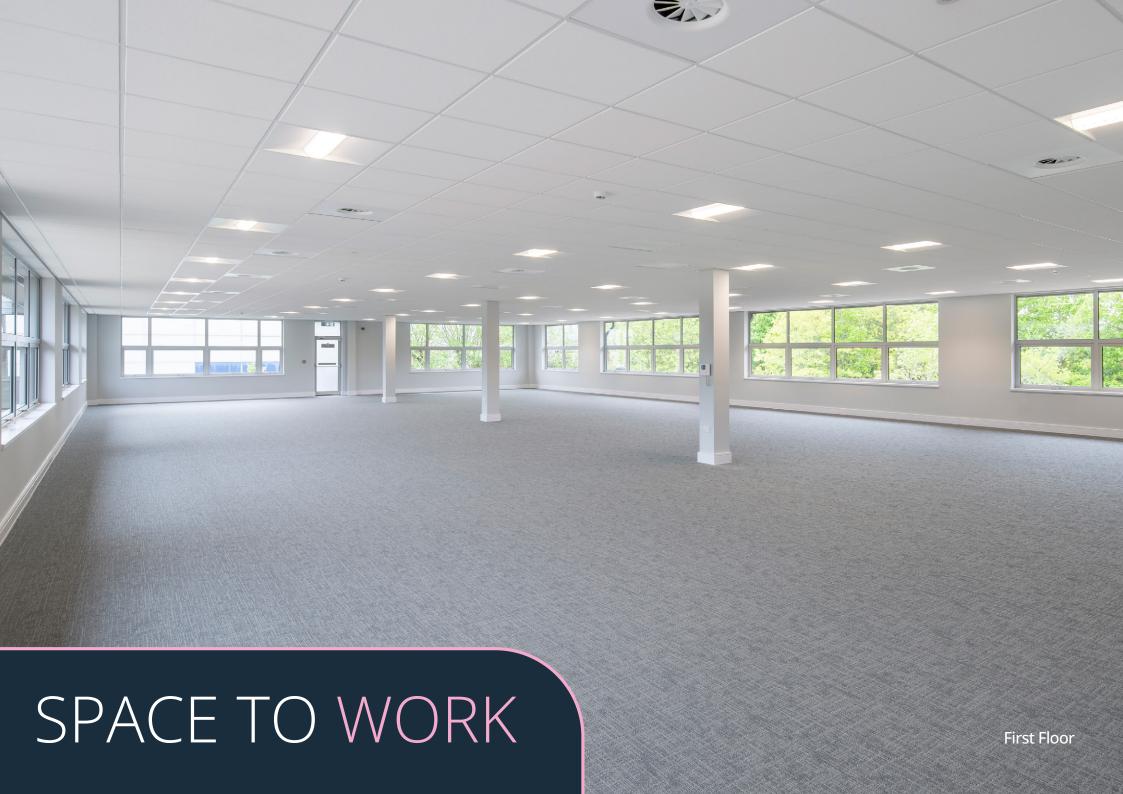

## TO LET

4,302 - 8,782 sq ft (399.7 - 815.9 sq m)

new VRF comfort cooling system

mineral fibre suspended ceiling

LED lighting

raised access floor

door entry system

male & female WC's

comprehensively refurbished

54 car parking spaces

EPC rating B32

24 hr on site security office