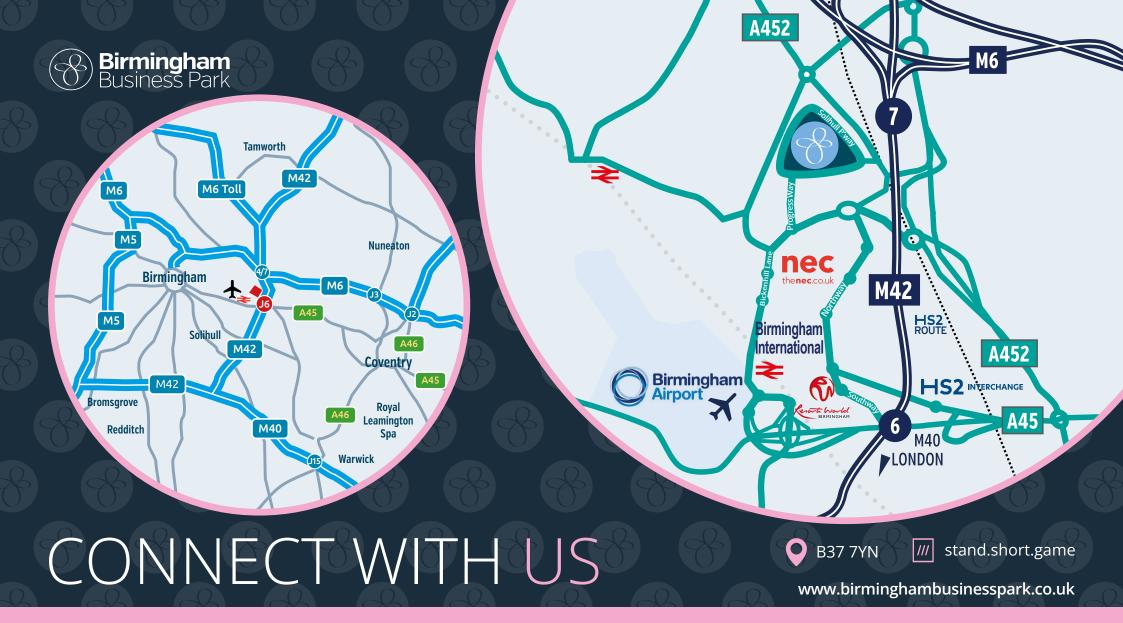

Source Google

Access is gained via Junction 6 of the M42 motorway or Junction 4 of the M6 motorway.

16 M42 3 miles 5 mins J4 M6 2 miles 3 mins 8 miles 12 mins Solihull Birmingham 12 miles 22 mins 110 miles 1hr 56 mins London 11 miles 20 mins Coventry

Source Google

**LIMES** 

JOURNEY TIMES

Just minutes from Junction 6 of the M42, the Park is perfectly located for easy access to all the major road and motorway networks as well as rail and air links, with Birmingham International Railway Station, Birmingham Airport and the proposed HS2 Interchange within close proximity.

www.birminghambusinesspark.co.uk/location

HS2 Interchange is currently under construction.

Perfectly positioned within walking distance to Resorts World and the NEC.

Whether you are organising a prestigious conference or exhibition at the internationally acclaimed NEC or grabbing lunch at Resorts World.