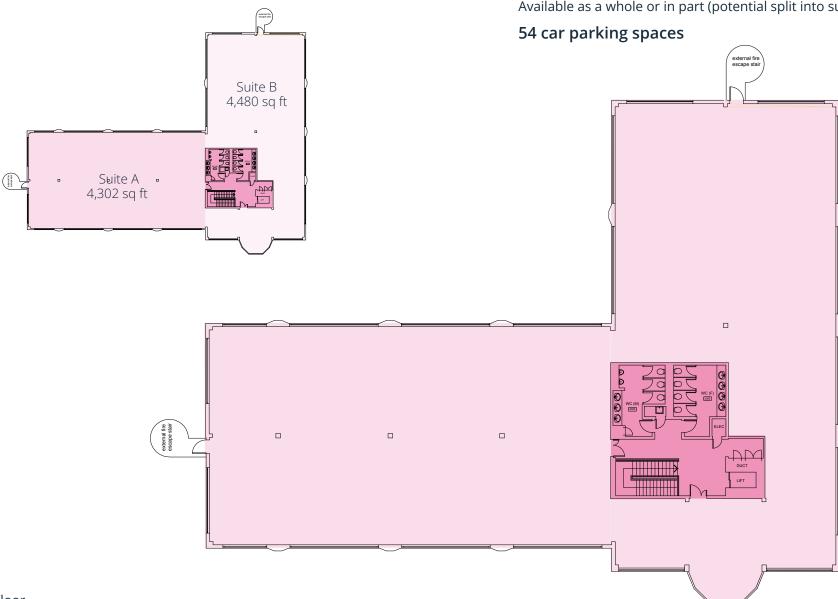

## FLOOR PLAN

| Floor (IPMS3) | sq ft | sq m  |
|---------------|-------|-------|
| First         | 8,782 | 815.9 |
| Total         | 8,782 | 815.9 |

Available as a whole or in part (potential split into suites shown to left)