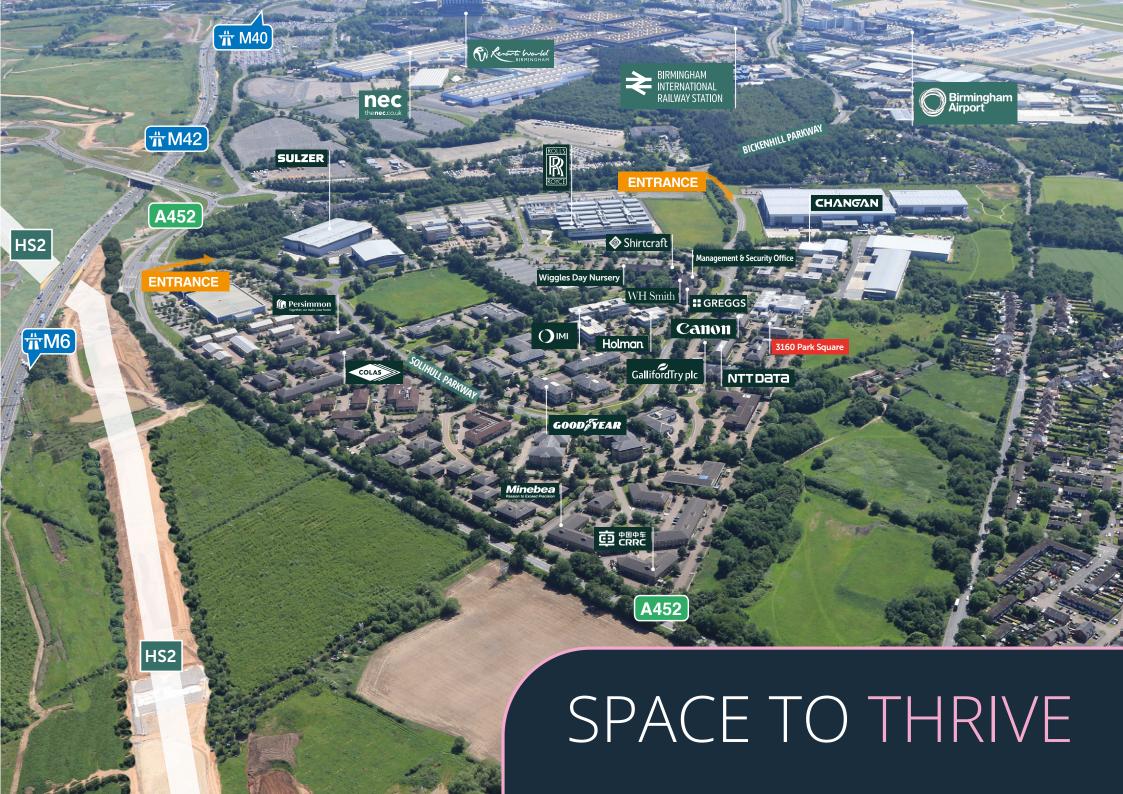

Set in 150 acres of mature parkland, Birmingham Business Park is the most established out of town business park in the Midlands. Home to over 150 companies boasting an impressive range of high profile businesses including IMI, Sulzer and Rolls Royce. A multi award winning top location for walking and cycling and an International Corporate Social Responsibility recognised business park in an unrivalled location.

Source Google

Access is gained via Junction 6 of the M42 motorway or Junction 4 of the M6 motorway.

16 M42 3 miles 5 mins J4 M6 2 miles 3 mins 8 miles 12 mins Solihull Birmingham 12 miles 22 mins 110 miles 1hr 56 mins London 11 miles 20 mins Coventry

Source Google

**LIMES** 

JOURNEY TIMES

Just minutes from Junction 6 of the M42, the Park is perfectly located for easy access to all the major road and motorway networks as well as rail and air links, with Birmingham International Railway Station, Birmingham Airport and the proposed HS2 Interchange within close proximity.