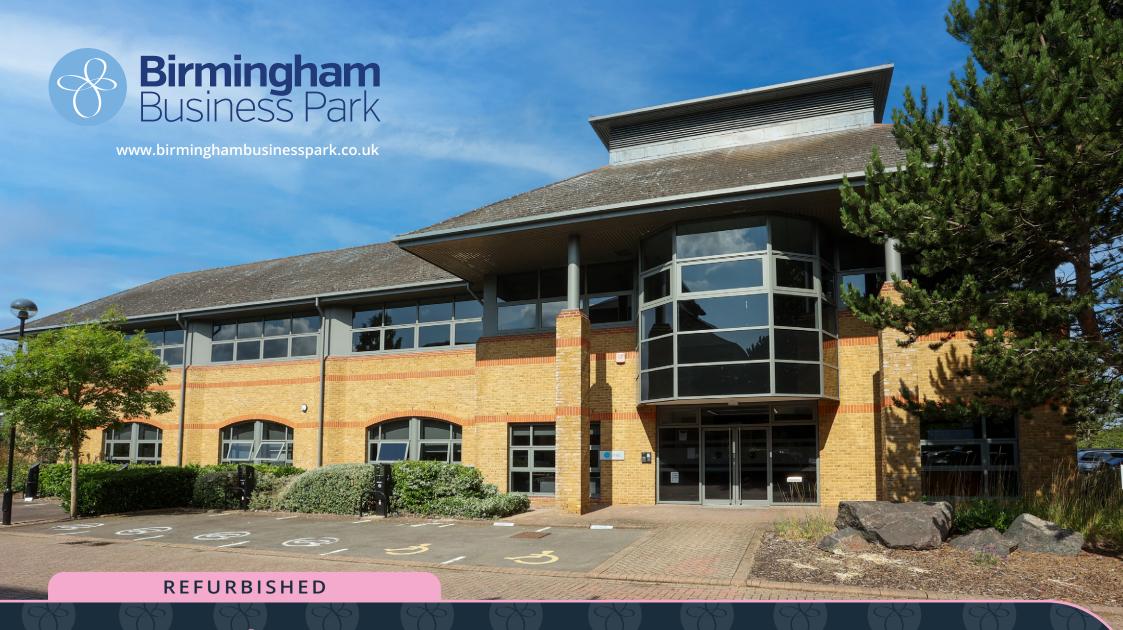

## 3160 Park Square

First floor office

## TO LET

4,302 - 8,782 sq ft (399.7 - 815.9 sq m)

new VRF comfort cooling system

mineral fibre suspended ceiling

LED lighting

raised access floor

door entry system

male & female WC's

comprehensively refurbished

54 car parking spaces

EPC rating B32

24 hr on site security office