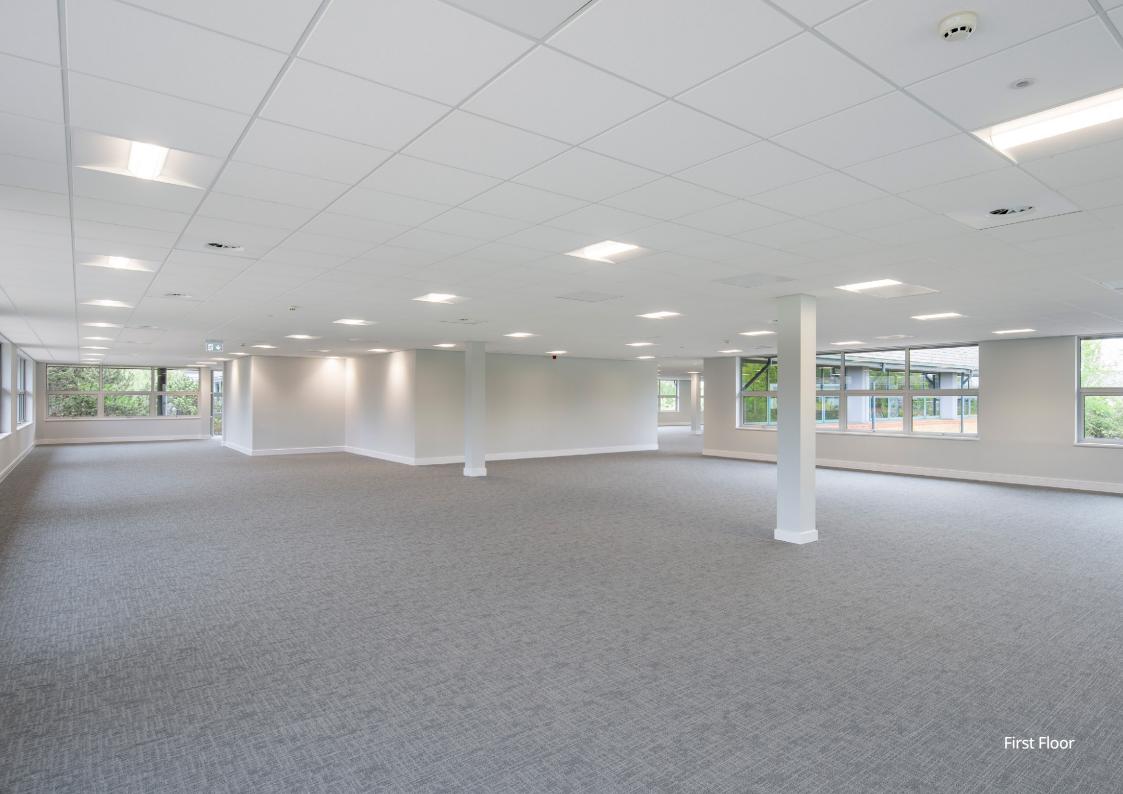

## TO LET

4,302 - 8,782 sq ft (399.7 - 815.9 sq m)

new VRF comfort cooling system

mineral fibre suspended ceiling

LED lighting

raised access floor

door entry system

male & female WC's

comprehensively refurbished

54 car parking spaces

EPC rating B32

24 hr on site security office