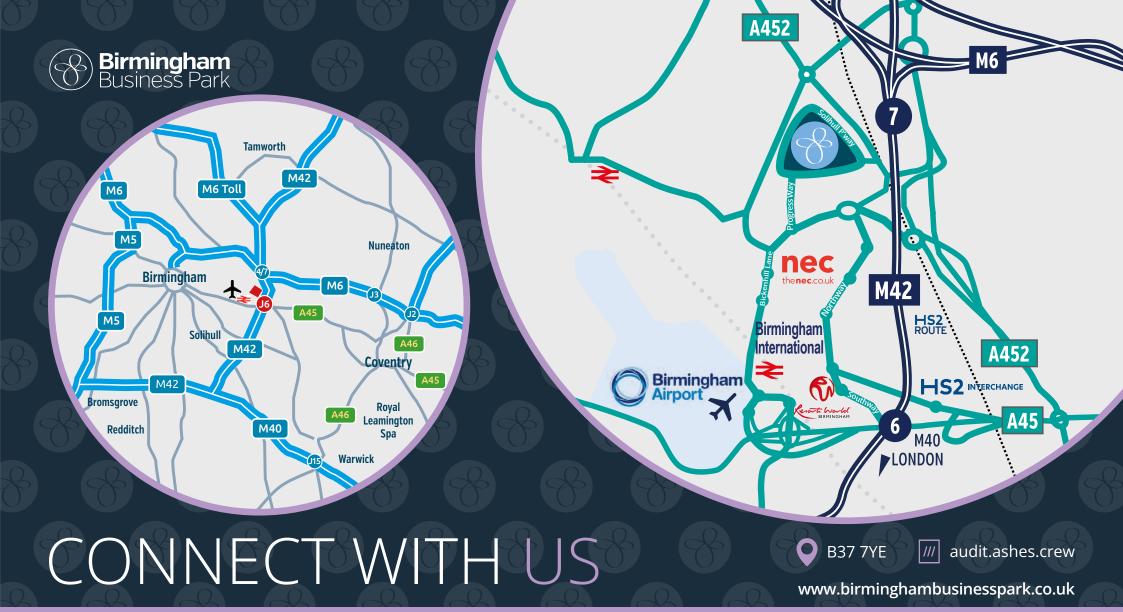

Source Google

Access is gained via Junction 6 of the M42 motorway or Junction 4 of the M6 motorway.

J6 M42 3 miles 5 mins 2 miles 3 mins J4 M6 Solihull 8 miles 12 mins 12 miles Birmingham 22 mins 110 miles 1hr 56 mins London 11 miles 20 mins Coventry

Source Google

**IIMES** 

JOURNEY TIMES

Just minutes from Junction 6 of the M42, the Park is perfectly located for easy access to all the major road and motorway networks as well as rail and air links, with Birmingham International Railway Station, Birmingham Airport and the proposed HS2 Interchange within close proximity.

The Park sits at the heart of the national motorway network with 75% of the UK population within a 3 hour drive time.

Various bus services operate within and close to the Park offering a comprehensive service across the West Midlands. Autonomous bus servicing the Park to Birmingham International railway station.
Further details:

www.birminghambusinesspark.co.uk/location

HS2 Interchange is currently under construction.

Perfectly positioned within walking distance to Resorts World and the NEC.

Whether you are organising a prestigious conference or exhibition at the internationally acclaimed NEC or grabbing lunch at Resorts World.