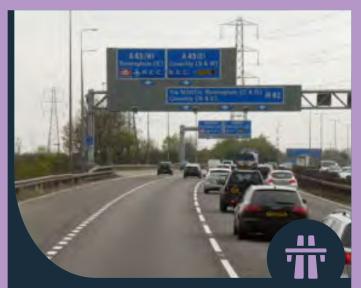

Source Google

Access is gained via Junction 6 of the M42 motorway or Junction 4 of the M6 motorway.

J6 M42 3 miles 5 mins 2 miles 3 mins J4 M6 Solihull 8 miles 12 mins 12 miles Birmingham 22 mins 110 miles 1hr 56 mins London 11 miles 20 mins Coventry

Source Google

**IIMES** 

JOURNEY TIMES

Just minutes from Junction 6 of the M42, the Park is perfectly located for easy access to all the major road and motorway networks as well as rail and air links, with Birmingham International Railway Station, Birmingham Airport and the proposed HS2 Interchange within close proximity.