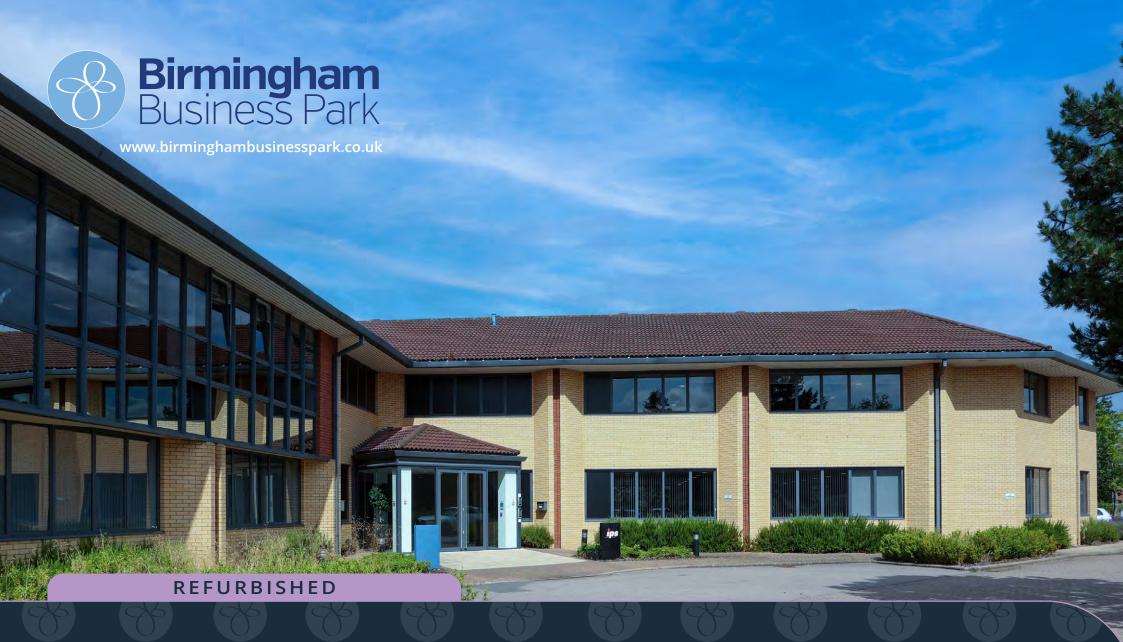

## 2100 The Crescent

First floor office

### TO LET

13,035 sq ft (1,211 sq m)

SPACE TO WORK

Indicative photograph

comfort cooling

perforated metal suspended ceiling

LED lighting

raised access floor