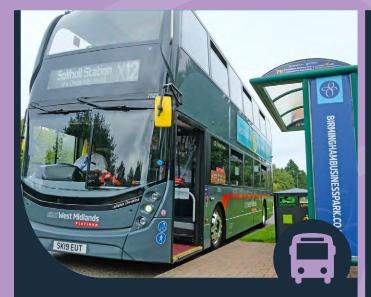

The Park sits at the heart of the national motorway network with 75% of the UK population within a 3 hour drive time.

Various bus services operate within and close to the Park offering a comprehensive service across the West Midlands. Autonomous bus servicing the Park to Birmingham International railway station.
Further details: