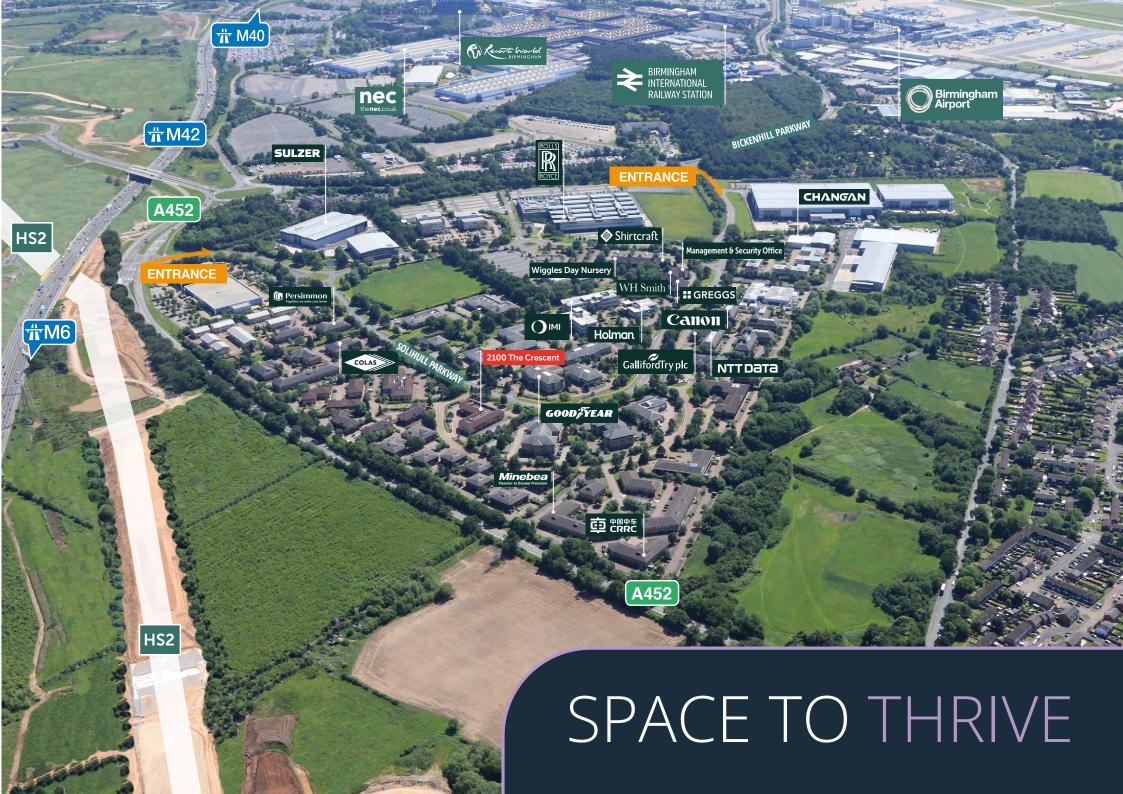

# FLOOR PLAN

| Floor (IPMS3) | sq ft  | sq m  |  |
|---------------|--------|-------|--|
| First Floor   | 13,035 | 1,211 |  |
| Total         | 13,035 | 1,211 |  |

61 car parking spaces

Set in 150 acres of mature parkland, Birmingham Business Park is the most established out of town business park in the Midlands. Home to over 150 companies boasting an impressive range of high profile businesses including IMI, Sulzer and Rolls Royce. A multi award winning top location for walking and cycling and an International Corporate Social Responsibility recognised business park in an unrivalled location.

Source Google

Access is gained via Junction 6 of the M42 motorway or Junction 4 of the M6 motorway.

J6 M42 3 miles 5 mins 2 miles 3 mins J4 M6 Solihull 8 miles 12 mins 12 miles Birmingham 22 mins 110 miles 1hr 56 mins London 11 miles 20 mins Coventry

Source Google

**IIMES** 

JOURNEY TIMES

Just minutes from Junction 6 of the M42, the Park is perfectly located for easy access to all the major road and motorway networks as well as rail and air links, with Birmingham International Railway Station, Birmingham Airport and the proposed HS2 Interchange within close proximity.

The Park sits at the heart of the national motorway network with 75% of the UK population within a 3 hour drive time.

Various bus services operate within and close to the Park offering a comprehensive service across the West Midlands. Autonomous bus servicing the Park to Birmingham International railway station.
Further details:

www.birminghambusinesspark.co.uk/location

HS2 Interchange is currently under construction.

Perfectly positioned within walking distance to Resorts World and the NEC.

Whether you are organising a prestigious conference or exhibition at the internationally acclaimed NEC or grabbing lunch at Resorts World.