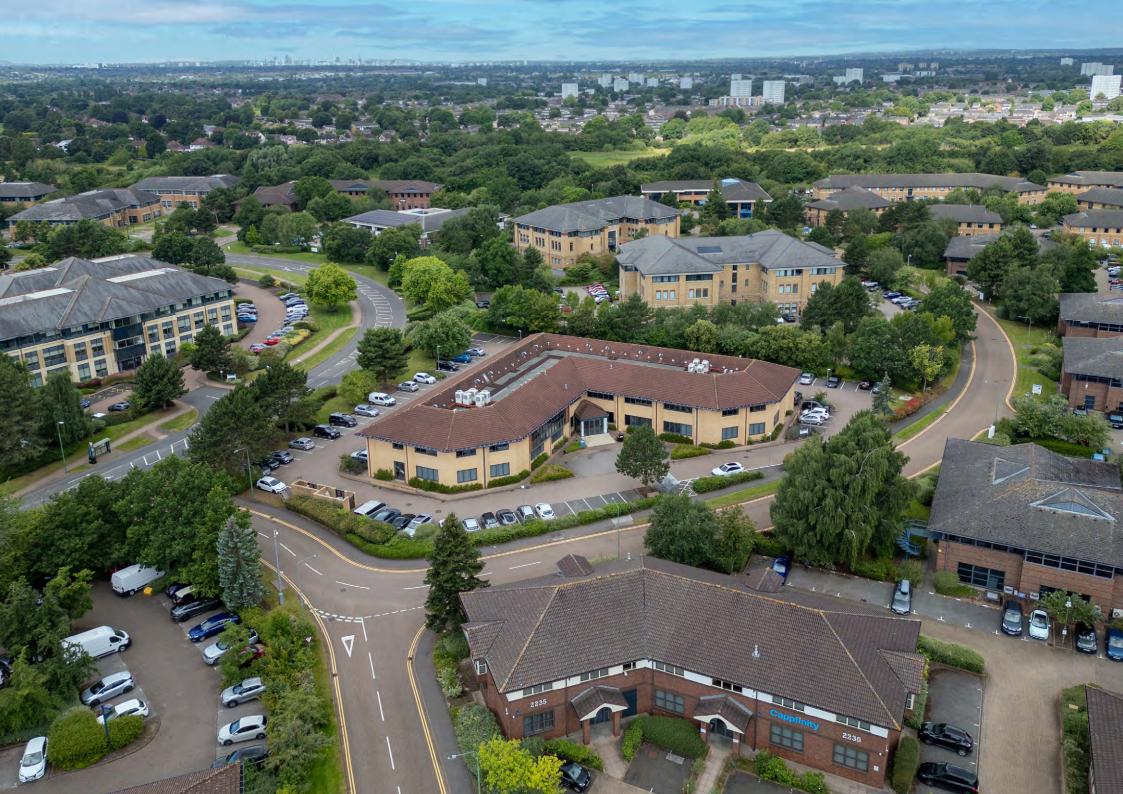

# FLOOR PLAN

| Floor (IPMS3) | sq ft  | sq m  |  |
|---------------|--------|-------|--|
| First Floor   | 13,035 | 1,211 |  |
| Total         | 13,035 | 1,211 |  |

61 car parking spaces

Set in 150 acres of mature parkland, Birmingham Business Park is the most established out of town business park in the Midlands. Home to over 150 companies boasting an impressive range of high profile businesses including IMI, Sulzer and Rolls Royce. A multi award winning top location for walking and cycling and an International Corporate Social Responsibility recognised business park in an unrivalled location.