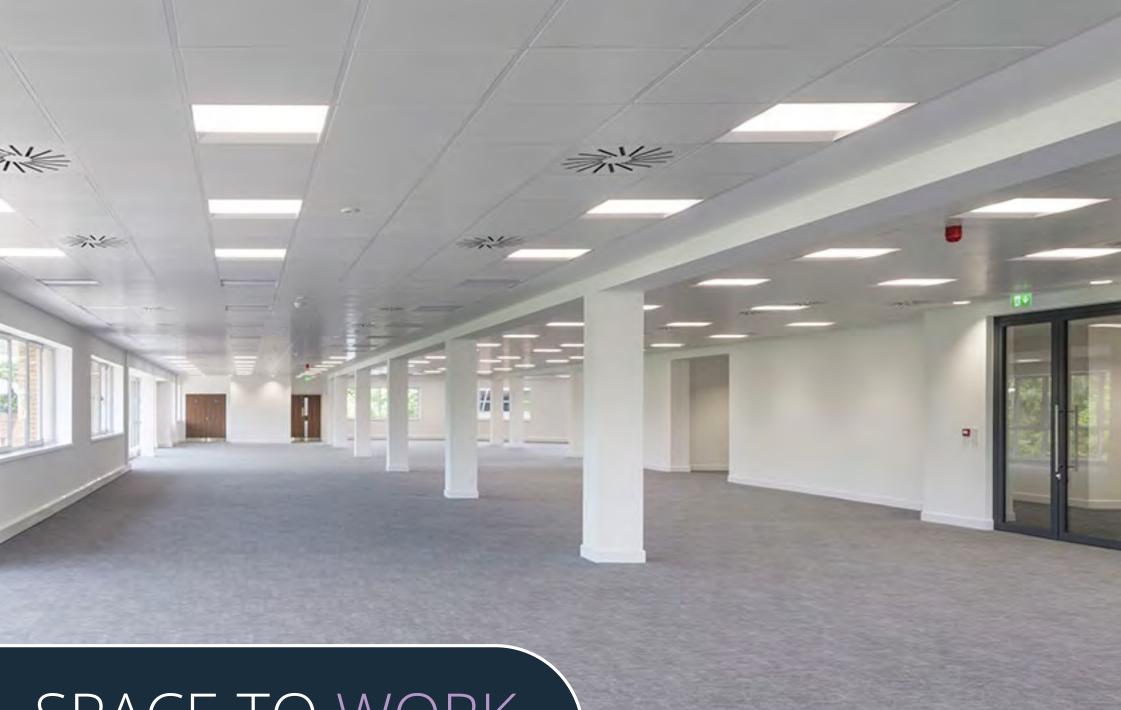

### TO LET

13,035 sq ft (1,211 sq m)

SPACE TO WORK

Indicative photograph

comfort cooling

perforated metal suspended ceiling

LED lighting

raised access floor

system

door entry system

male & female WC's

shower facilities

61 car parking spaces

EPC rating B41

24 hr on site security office