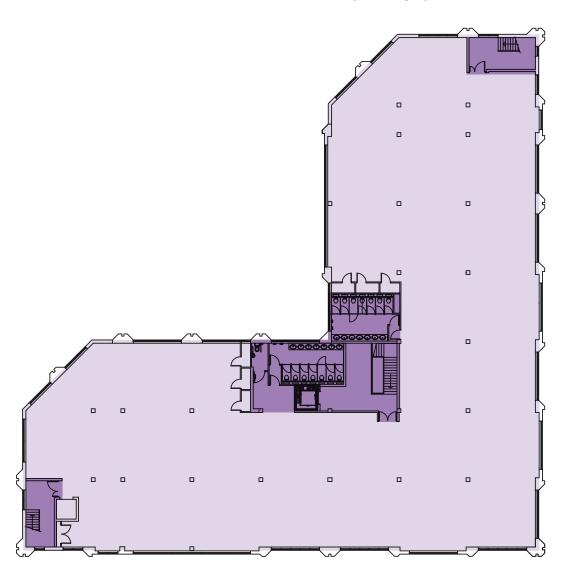

# FLOOR PLAN

| Floor (IPMS3) | sq ft  | sq m  |  |
|---------------|--------|-------|--|
| First Floor   | 13,035 | 1,211 |  |
| Total         | 13,035 | 1,211 |  |

61 car parking spaces

Set in 150 acres of mature parkland, Birmingham Business Park is the most established out of town business park in the Midlands. Home to over 150 companies boasting an impressive range of high profile businesses including IMI, Sulzer and Rolls Royce. A multi award winning top location for walking and cycling and an International Corporate Social Responsibility recognised business park in an unrivalled location.