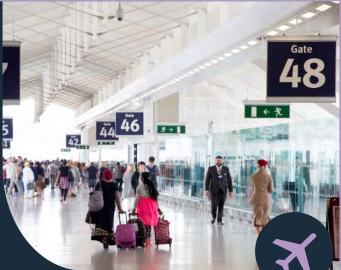

Source Google

Birmingham Airport with its international connections is only a short distance away.

Paris 1hr 15 mins
Amsterdam 2hr 5 mins
Frankfurt 2hr 50 mins
Madrid 2hr 25 mins
Dubai 6hr 40 mins
New York 6hr 45 mins
New Delhi 8hr 20 mins